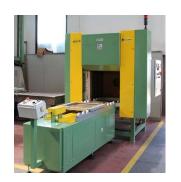

## **DESCRIPTION**

Our model REV is an optimal solution for those companies who are looking for a ventilated chamber oven for processes of tempering, annealing, ageing in combination with processes for molds preheating or related products.

The air circulation metal structure with walls made of stainless steel sheet constitutes the high thickness air recirculation gap while the inner chamber is made of stainless steel.

The useful dimensions of the latter are available in the table below.

Chamber heating is obtained electrically with resistance units positioned on special media or by direct or indirect heat exchangers powered by gas, methane or fuel oil burners.

Ventilation is of horizontal type to ensure a good treatment uniformity.